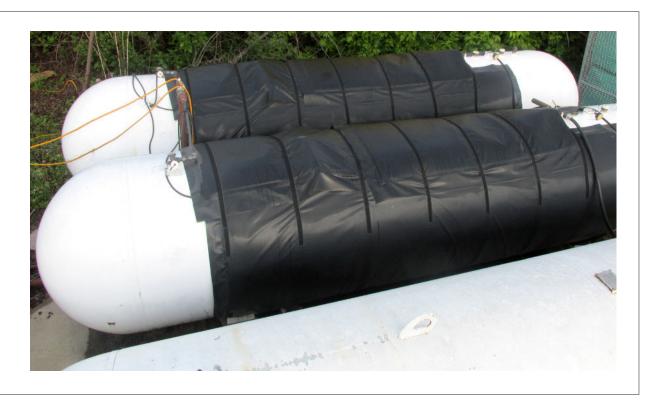

## **ENDURAPLAS MANAGER**

Powerblanket's propane heaters worked so well that we actually only ended up having to wrap one tank per pigtail. The blankets maintained a high enough pressure that the propane transferred to the next tank without any problem.