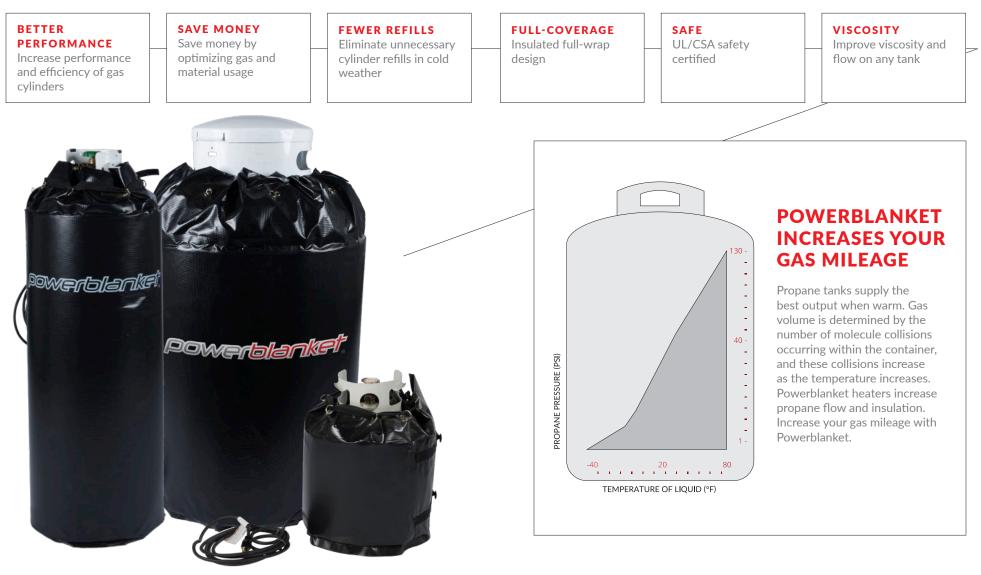

## GAS Cylinder Heaters

Powerblanket has the best gas cylinder heaters on the market. Our heating blankets will overcome the effects of cold weather and maintain pressure and efficiency on any gas cylinder. If you have a home, cabin, or business fueled by propane, you know how frustrating and expensive it can be when your propane pressure decreases in cold weather.

A large US railroad company uses these heaters to keep snow off the tracks. By applying Powerblanket Gas Cylinder Warmers to their 1000 lb propane tanks, they power their generators along the railway system. Before using the Powerblanket heaters, the cold temperatures kept the propane from vaporizing, which made it more difficult to remove snow becuase the generators did not work.

## **POWERBLANKET STANDARD PRODUCT SPECS**

| Product<br>Category        | Model # | Temperature Control | Approximate Product Temp*       | Container<br>Volume | Container Dimensions           | Plug Type   | AC Voltage | Nominal<br>Power | Nominal<br>Amperage | Approximate<br>Weight/ Mass |
|----------------------------|---------|---------------------|---------------------------------|---------------------|--------------------------------|-------------|------------|------------------|---------------------|-----------------------------|
| GAS<br>CYLINDER<br>HEATERS | GCW20   | Internal Preset     | 90° F (± 10° F) / 32°C (± 5° C) | 20 lb Tank          | 12.2" D x 18" H / 31cm x 46cm  | 15 AMP Plug | 120V       | 120W             | 1.00A               | 4 lbs / 2 kg                |
|                            | GCW30   | Internal Preset     | 90° F (± 10° F) / 32°C (± 5° C) | 30 lb Tank          | 12.2" D x 24" H / 31cm x 61cm  | 15 AMP Plug | 120V       | 160W             | 1.33A               | 6 lbs / 3 kg                |
|                            | GCW40   | Internal Preset     | 90° F (± 10° F) / 32°C (± 5° C) | 40 lb Tank          | 12.2" D x 29" H / 31cm x 74cm  | 15 AMP Plug | 120V       | 280W             | 2.33A               | 8 lbs / 4 kg                |
|                            | GCW100  | Internal Preset     | 90° F (± 10° F) / 32°C (± 5° C) | 100 lb Tank         | 15.1" D x 48" H / 38cm x 122cm | 15 AMP Plug | 120V       | 560W             | 4.67A               | 12 lbs / 5.5 kg             |
|                            | GCW420  | Internal Preset     | 90° F (± 10° F) / 32°C (± 5° C) | 420 lb Tank         | 30" D x 52" H / 76cm x 132cm   | 15 AMP Plug | 120V       | 960W             | 8.00A               | 18 lbs / 8 kg               |