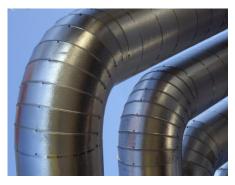

#### **ALUMINUM & STAINLESS STEEL GORE ELBOWS**

#### **Characteristics**

Insulation gore elbow fitting covers are made in eight or 10 pieces and manufactured to ASTM recommended dimensional standard C450 and manufacturers simplified dimensional standards.

Gore elbows are available as 45 and 90 degree, short and long radius and in a variety of metal gauges and finishes.